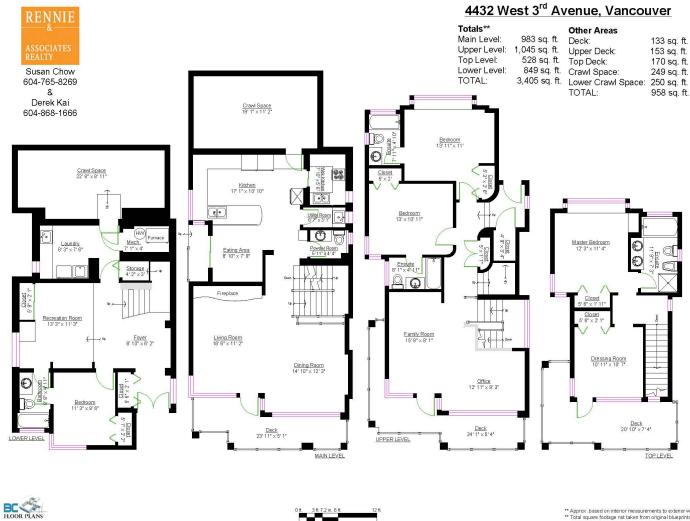

#### **INFORMATION YOU NEED TO KNOW:**

| PRICE      | \$4,980,000                   |
|------------|-------------------------------|
| ADDRESS    | 4432 West 3rd Avenue          |
| AREA       | Point Grey                    |
| ТҮРЕ       | 5 Bedrooms, 5 Bathroom House  |
| SQ FT      | 3,405                         |
| YEAR BUILT | 1997                          |
| VIEW       | Panoramic Water/Mountain/City |
| TAXES      | \$17,432                      |
| OUTDOOR    | Patio/deck on each level      |
| LOT        | 33 x 168.8                    |
| DIMENSIONS |                               |

#### HOME

- 3,405 square foot, 4 level home
- Designed by Award Winning Architect Stuart Howard
- Steel and Wood frame structure
- Hand picked European finishings
- Air conditioned and in concrete radiant heating