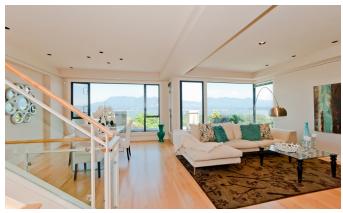

#### 4432 West 3rd Avenue, Vancouver

Luxurious entertaining space, impeccable views, prestigious location, low maintenance -quality in details to satisfy any discerning home buyer! Stunning 4-Level West Point Grey home with Panoramic WATER, DOWNTOWN & MOUNTAIN views situated on a 33x168 perfectly landscaped lot positioned on the high side of a quiet cul-de-sac for ultimate privacy. This steel frame constructed custom 5 BR/4.5 bath masterpiece designed by architect Stuart Howard offers entertainers a perfect separation with guest suite on the bottom floor, kitchen/living/family room on the middle floors & the master bedroom on the top. Each floor is guaranteed to be at optimal temperatures for comfort with air conditioning and in concrete floor radiant heating. BONUS: steel beams and separately secured and temperature controlled storage for showcasing your rotating fine art collection. Meticulously cared for by the builder/owner, every detail is handpicked of the highest quality. Easy & flat access from 4<sup>th</sup> Avenue combined with a heated outdoor walkway takes away any concerns of gloomy Vancouver days. Just steps from Jericho Beach and minutes from UBC as well as Queen Mary Elementary & Lord Byng Secondary.

#### HOME

- 3,405 square foot, 4 level home
- Designed by Award Winning Architect Stuart Howard
- Steel and Wood frame structure
- Hand picked European finishings
- Air conditioned and in concrete radiant heating