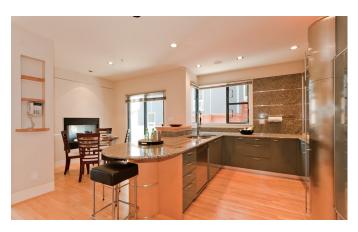

#### 4432 West 3rd Avenue, Vancouver

Luxurious entertaining space, impeccable views, prestigious location, low maintenance -quality in details to satisfy any discerning home buyer! Stunning 4-Level West Point Grey home with Panoramic WATER, DOWNTOWN & MOUNTAIN views situated on a 33x168 perfectly landscaped lot positioned on the high side of a quiet cul-de-sac for ultimate privacy. This steel frame constructed custom 5 BR/4.5 bath masterpiece designed by architect Stuart Howard offers entertainers a perfect separation with guest suite on the bottom floor, kitchen/living/family room on the middle floors & the master bedroom on the top. Each floor is guaranteed to be at optimal temperatures for comfort with air conditioning and in concrete floor radiant heating. BONUS: steel beams and separately secured and temperature controlled storage for showcasing your rotating fine art collection. Meticulously cared for by the builder/owner, every detail is handpicked of the highest quality. Easy & flat access from 4<sup>th</sup> Avenue combined with a heated outdoor walkway takes away any concerns of gloomy Vancouver days. Just steps from Jericho Beach and minutes from UBC as well as Queen Mary Elementary & Lord Byng Secondary.

#### HOME

- 3,405 square foot, 4 level home
- Designed by Award Winning Architect Stuart Howard
- Steel and Wood frame structure
- Hand picked European finishings
- Air conditioned and in concrete radiant heating