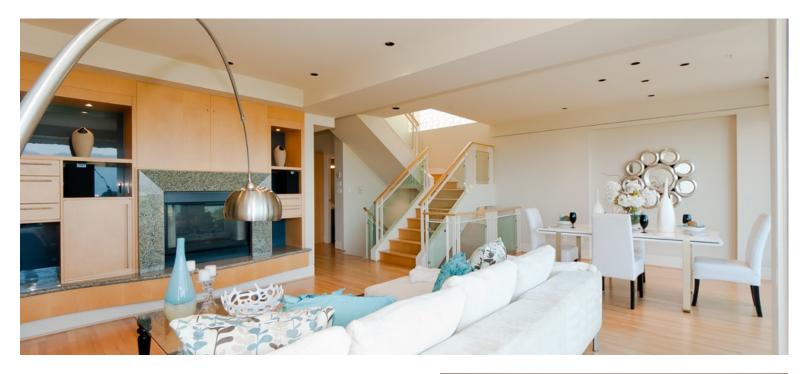

#### 4432 West 3rd Avenue, Vancouver

Luxurious entertaining space, impeccable views, prestigious location, low maintenance -quality in details to satisfy any discerning home buyer! Stunning 4-Level West Point Grey home with Panoramic WATER, DOWNTOWN & MOUNTAIN views situated on a 33x168 perfectly landscaped lot positioned on the high side of a quiet cul-de-sac for ultimate privacy. This steel frame constructed custom 5 BR/4.5 bath masterpiece designed by architect Stuart Howard offers entertainers a perfect separation with guest suite on the bottom floor, kitchen/living/family room on the middle floors & the master bedroom on the top. Each floor is guaranteed to be at optimal temperatures for comfort with air conditioning and in concrete floor radiant heating. BONUS: steel beams and separately secured and temperature controlled storage for showcasing your rotating fine art collection. Meticulously cared for by the builder/owner, every detail is handpicked of the highest quality. Easy & flat access from 4<sup>th</sup> Avenue combined with a heated outdoor walkway takes away any concerns of gloomy Vancouver days. Just steps from Jericho Beach and minutes from UBC as well as Queen Mary Elementary & Lord Byng Secondary.

#### HOME

- 3,405 square foot, 4 level home
- Designed by Award Winning Architect Stuart Howard
- Steel and Wood frame structure
- Hand picked European finishings
- Air conditioned and in concrete radiant heating