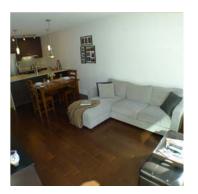

## #502 - 888 Homer Street, Vancouver

Welcome to the Beasley - A life of luxury soaring 34 storeys above Yaletown & Robson Street. This West 1 BR plus Flex & BIG PATIO is perfectly laid out and great for soaking up the afternoon sun. Open your door to laminate and tile flooring & a Gourmet Chef's kitchen complete with oversized stone slab C/T, SS Premium appliances, bar pendant lighting & high quality modern shaker cabinetry. Spa-like baths offering rich stone counters, under mount designer square sinks, custom medicine cabinets & full height ceramic tub surround. Unit features upgraded custom organizers and designer lighting. The Beasley perfectly balances beauty style & functionality: 24 hour concierge, fitness centre, party lounge & gardens. 1 Parking & Storage Included.