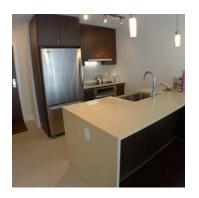

## #502 - 888 Homer Street, Vancouver

Welcome to the Beasley - A life of luxury soaring 34 storeys above Yaletown & Robson Street. This West 1 BR plus Flex & BIG PATIO is perfectly laid out and great for soaking up the afternoon sun. Open your door to laminate and tile flooring & a Gourmet Chef's kitchen complete with oversized stone slab C/T, SS Premium appliances, bar pendant lighting & high quality modern shaker cabinetry. Spa-like baths offering rich stone counters, under mount designer square sinks, custom medicine cabinets & full height ceramic tub surround. Unit features upgraded custom organizers and designer lighting. The Beasley perfectly balances beauty style & functionality: 24 hour concierge, fitness centre, party lounge & gardens. 1 Parking & Storage Included.