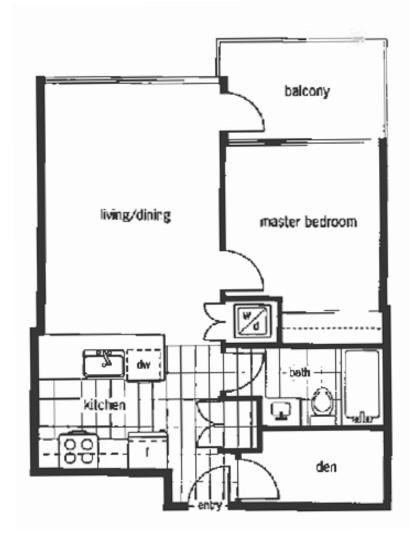

## **INFORMATION YOU NEED TO KNOW:**

PRICE \$425,000

ADDRESS #502 - 888 Homer Street

AREA Yaletown - Downtown

**TYPE** 1 Bedroom + FLEX + LARGE PATIO

 BATHS
 1

 SQ FT
 556

 STRATA FEES
 \$237.66

PARKING Yes - P3-66 STORAGE Yes - #130

YEAR BUILT 2010
VIEW West
PETS Yes

**RENTALS** 

**MLS No.** V1006348

Yes

INFORMATION YOU want TO KNOW:

The Beasley #502 - 888 Homer Street, Vancouver